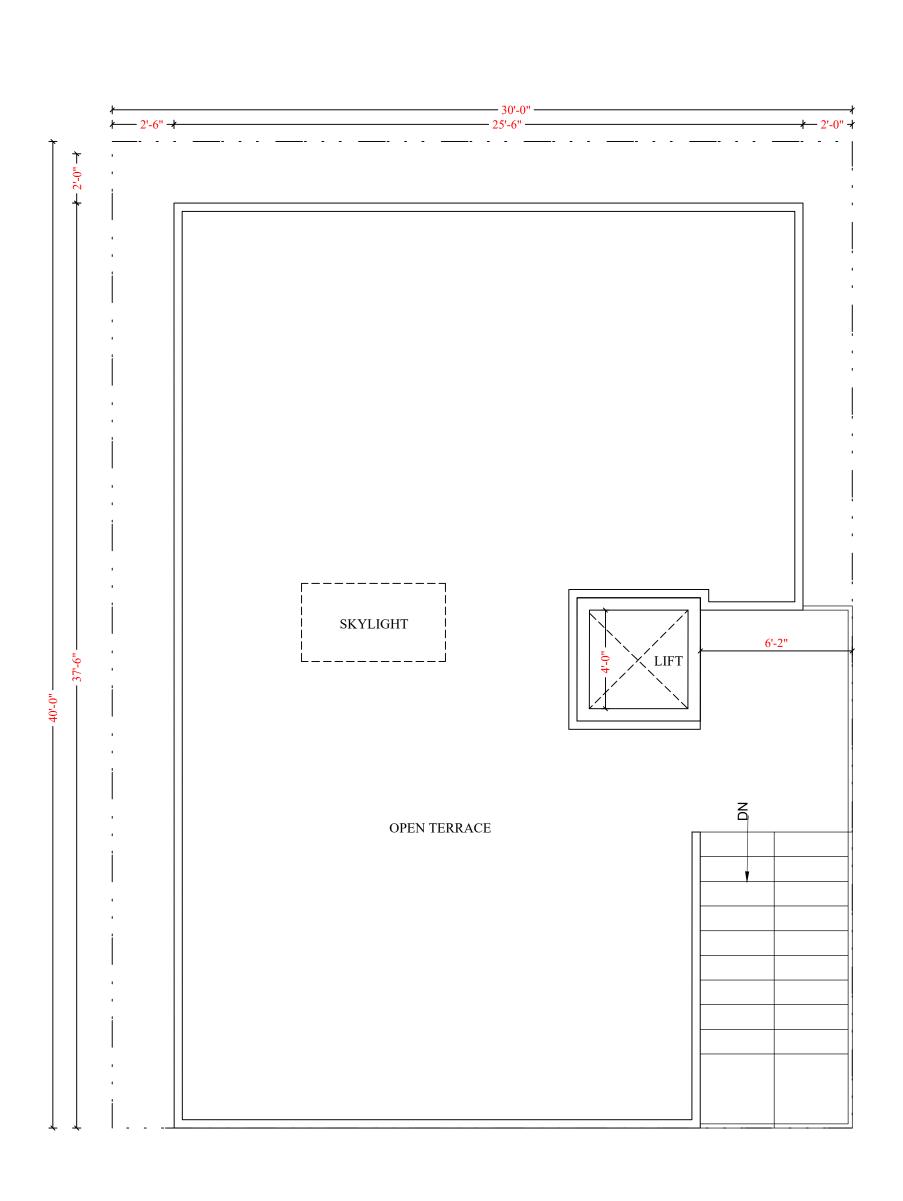

| Duials C Dalt                                                                                               | NOTES:<br> -All dimensions are in                 |                                     | Project No.                            | Drg. No.         | Date         |
|-------------------------------------------------------------------------------------------------------------|---------------------------------------------------|-------------------------------------|----------------------------------------|------------------|--------------|
| Brick & Bolt                                                                                                | feet and inchesDrawings to be read & not measured | Residence - PRABHU  AREA STATEMENT: | CRN109738                              |                  | 28.12.2021   |
| Hive Space, Ground Floor,<br>Ramalayam rd,<br>Laxmi Cyber city,<br>Kondapur,<br>Hyderabad, Telangana 500084 | Details will supercede all drawings.              | Sky light: 17.50 sq.ft              | Drawing Title<br>TERRACE<br>FLOOR - R3 | V+ <b>(3)</b> +E | Scale<br>NTS |